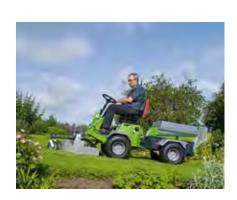

Collection mower (kit)

Rebuild the rotary mover to a collection mower.
Collecting the grass trimmings ensures the most professional looking result and healthiest lawn. It is recommended to use the dedicated grass collector for this purpose. Please see separate data sheet for this attachment.