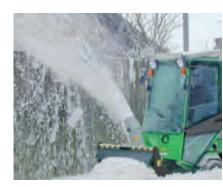

#### Standard equipment:

| Adjustable chute | The snow blower has an adjustable chute that ejects snow 1-10 m away. |
|------------------|-----------------------------------------------------------------------|
| Blade and skid   | The snow blower has a replaceable blade and an adjustable skid.       |