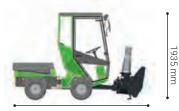

## Snow blower - Park Ranger 2150

1015 mm

2740 mm

#### **Technical specifications**

| Dimensions                                             |       |      |
|--------------------------------------------------------|-------|------|
| Length                                                 | mm    | 2740 |
| Width                                                  | mm    | 1015 |
| Height with cabin                                      | mm    | 1935 |
| Storage dimensions                                     |       |      |
| Length                                                 | mm    | 790  |
| Width                                                  | mm    | 1010 |
| Height                                                 | mm    | 1050 |
| Weight                                                 |       |      |
| Weight (snow blower)                                   | kg    | 120  |
| Performance                                            |       |      |
| Clearing width                                         | mm    | 1000 |
| Feed intake height                                     | mm    | 600  |
| Ground clearance below snow blower                     | mm    | 420  |
| Auger diameter                                         | mm    | 380  |
| Blower diameter                                        | mm    | 380  |
| Axle revolutions                                       | rpm   | 1000 |
| Operating speed                                        | km/h  | 1-7  |
| Noise emissions                                        |       |      |
| Sound power level LwA (2000/14/EC and DIN EN ISO 3744) | dB(A) | 103  |
| CE certified according to EU directive                 |       |      |