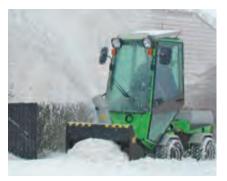

djustable chute that ejects snow 1-10 m away. |
|------------------|-----------------------------------------------------------------------|
| Blade and skid   | The snow blower has a replaceable blade and an adjustable skid.       |

### Extra equipment (options):

| Counterweight | If the snow blower is being used without the salt and sand spreader we recommend the use of a counter-weight for balancing. |
|---------------|-----------------------------------------------------------------------------------------------------------------------------|
|               |                                                                                                                             |

Anti-corrosion treatment

The anti-corrosion treatment will extend the life of the attachment.