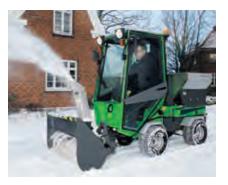

#### Standard equipment:

| Adjustable chute | The snow blower has an adjustable chute that ejects snow 1-10 m away. |
|------------------|-----------------------------------------------------------------------|
| Blade and skid   | The snow blower has a replaceable blade and an adjustable skid.       |